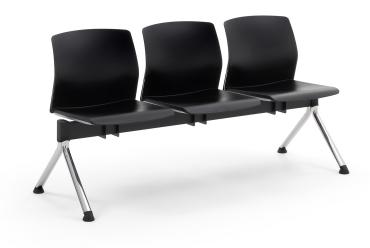

## Libra plastic bench

A balanced and well-proportioned collection. These are the features that prevailed when giving the name to the new LIBRA seating family, designed by SandonàBettini .

Built around the harmony of a highly compact frame, suitable to enhance its multi-purpose talent within contract and residential settings, LIBRA is an extremely comfortable, geometrically minimalist seat-shell that can be assembled without any screws, as per Diemmebi best tradition.

A seat in balance between aesthetics and functionality, between ergonomics and a tone-on-tone palette, that takes inspiration from sustainable and circular values, thanks to the possibility of using of certified ReMade in Italy plastic parts.

LIBRA, the harmony of sitting.