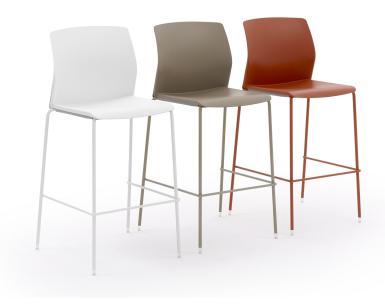

## Libra Plastic stool

A balanced and well-proportioned collection. These are the features that prevailed when giving the name to the new LIBRA seating family, designed by SandonàBettini .

Built around the harmony of a highly compact frame, suitable to enhance its multi-purpose talent within contract and residential settings, LIBRA is an extremely comfortable, geometrically minimalist seat-shell that can be assembled without any screws, as per Diemmebi best tradition.

A seat in balance between aesthetics and functionality, between ergonomics and a tone-on-tone palette, that takes inspiration from sustainable and circular values, thanks to the possibility of using of certified ReMade in Italy plastic parts.

LIBRA, the harmony of sitting.