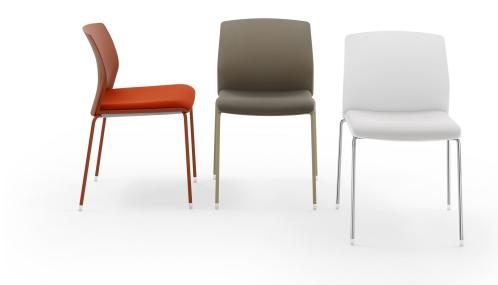

## Libra Easy Soft 4 Legs Chair

A balanced and well-proportioned collection. These are the features that prevailed when giving the name to the new LIBRA seating family, designed by SandonàBettini .

Built around the harmony of a highly compact frame, suitable to enhance its multi-purpose talent within contract and residential settings, LIBRA is an extremely comfortable, geometrically minimalist seat-shell that can be assembled without any screws, as per Diemmebi best tradition.

A seat in balance between aesthetics and functionality, between ergonomics and a tone-on-tone palette, that takes inspiration from sustainable and circular values, thanks to the possibility of using of certified ReMade in Italy plastic parts.

LIBRA, the harmony of sitting.