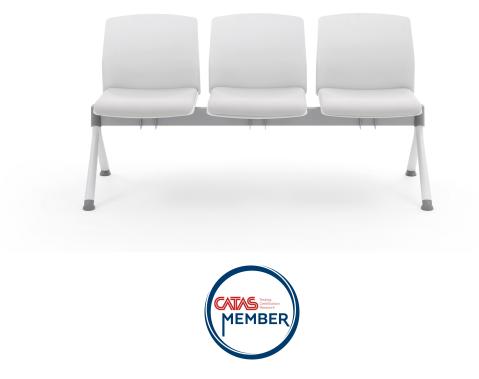

## Libra Easy soft bench

A balanced and well-proportioned collection. These are the features that prevailed when giving the name to the new LIBRA seating family, designed by SandonàBettini .

Built around the harmony of a highly compact frame, suitable to enhance its multi-purpose talent within contract and residential settings, LIBRA is an extremely comfortable, geometrically minimalist seat-shell that can be assembled without any screws, as per Diemmebi best tradition.

A seat in balance between aesthetics and functionality, between ergonomics and a tone-on-tone palette, that takes inspiration from sustainable and circular values, thanks to the possibility of using of certified ReMade in Italy plastic parts.

LIBRA, the harmony of sitting.