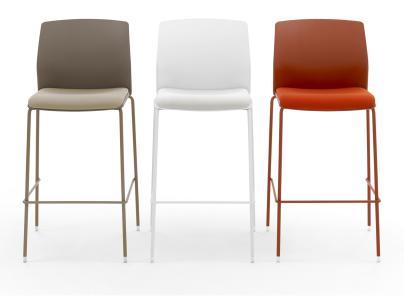

## **Libra Easy soft Stool**

A balanced and well-proportioned collection. These are the features that prevailed when giving the name to the new LIBRA seating family, designed by SandonàBettini .

Built around the harmony of a highly compact frame, suitable to enhance its multi-purpose talent within contract and residential settings, LIBRA is an extremely comfortable, geometrically minimalist seat-shell that can be assembled without any screws, as per Diemmebi best tradition.

A seat in balance between aesthetics and functionality, between ergonomics and a tone-on-tone palette, that takes inspiration from sustainable and circular values, thanks to the possibility of using of certified ReMade in Italy plastic parts.

LIBRA, the harmony of sitting.