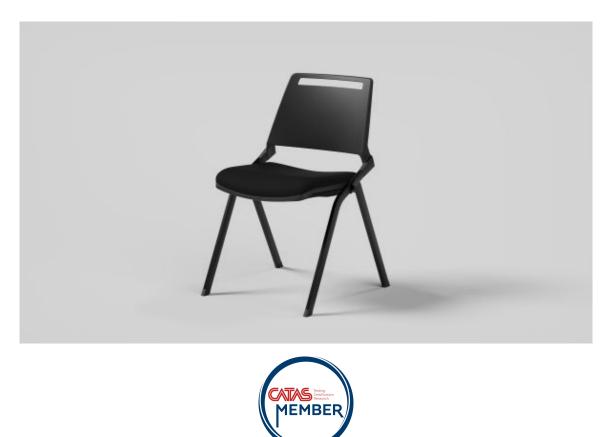

## Aikido Easy soft 4 Legs

Aikido uses components from its predecessor laKendò, with an added signature feature of a extra-high polypropylene backrest, shaped appropriately to ensure excellent stacking in all situations. The backrest has an opening at the top, designed to enhance the proportions and overall look, whilst also doubling as a convenient handle to pick up and move the chairs. A multi-purpose chair that can be easily laid out in a variety of configurations and moved around in community spaces. The writing tablet version and addition of elegant castors showcase its versatility and timeless adaptability to perfection.