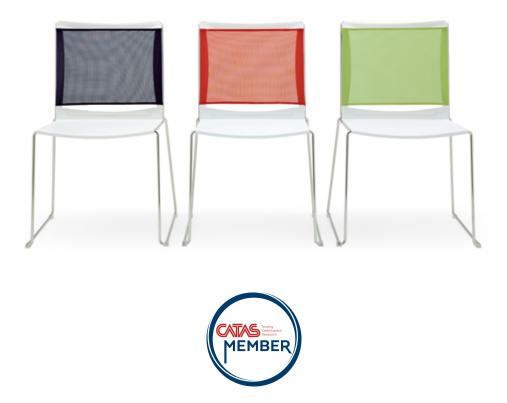

## S'MESH PLASTIC CHAIR Design Alberto Basaglia Natalia Rota Nodari

Designed as a visitor and meeting chair to enhance office environments, S'mesh couples the elegant comfort of a mesh backrest with the practical versatility of an epoxy painted or chromed steel wire frame. S'mesh was designed to provide the ultimate comfort and a high level of industrialization. This product is assembled without screws and features a patented interlocking system, which keeps costs down and facilitates disposal at the end of product life. Injection moulded polypropylene seat with anti-UV treatment. Flame retardant version available. The seat can be padded.