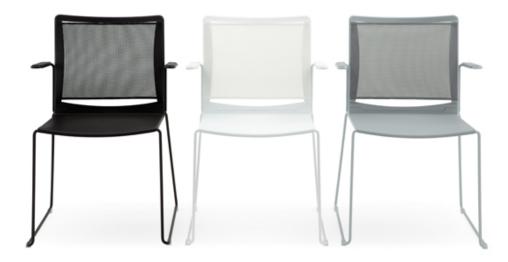

## S'MESH PLASTIC ARMCHAIR Design Alberto Basaglia Natalia Rota Nodari

Designed as a visitor and meeting chair to enhance office environments, S'mesh couples the elegant comfort of a mesh backrest with the practical versatility of an epoxy painted or chromed steel wire frame. S'mesh was designed to provide the ultimate comfort and a high level of industrialization. This product is assembled without screws and features a patented interlocking system, which keeps costs down and facilitates disposal at the end of product life. Injection moulded polypropylene seat with anti-UV treatment. Flame retardant version available. The seat can be padded.