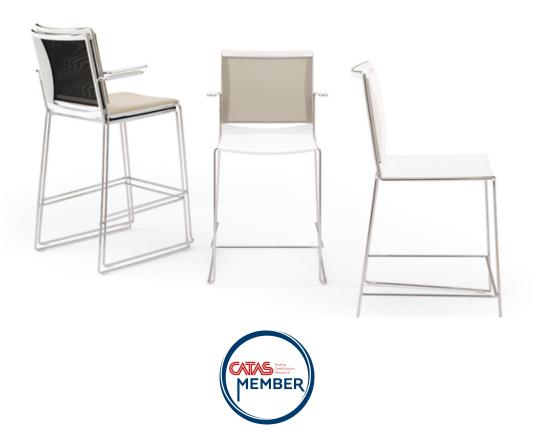

## S'MESH PLASTIC STOOL Design Alberto Basaglia Natalia Rota Nodari

Designed as a visitor and meeting chair to enhance office environments, S'mesh couples the elegant comfort of a mesh backrest with the practical versatility of an epoxy painted or chromed steel wire frame. S'mesh was designed to provide the ultimate comfort and a high level of industrialization. This product is assembled without screws and features a patented interlocking system, which keeps costs down and facilitates disposal at the end of product life. Injection moulded polypropylene seat with anti-UV treatment. Flame retardant version available. The seat can be padded.