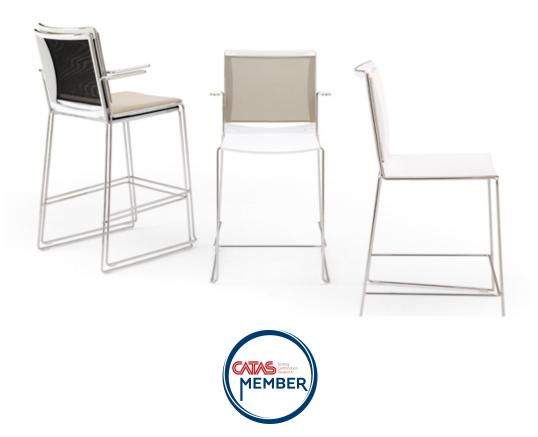

S'MESH PLASTIC STOOL WITH ARMS Design Alberto Basaglia Natalia Rota Nodari

Designed as a visitor and meeting chair to enhance office environments, S'mesh couples the elegant comfort of a mesh backrest with the practical versatility of an epoxy painted or chromed steel wire frame. S'mesh was designed to provide the ultimate comfort and a high level of industrialization. This product is assembled without screws and features a patented interlocking system, which keeps costs down and facilitates disposal at the end of product life. Injection moulded polypropylene seat with anti-UV treatment. Flame retardant version available. The seat can be padded.