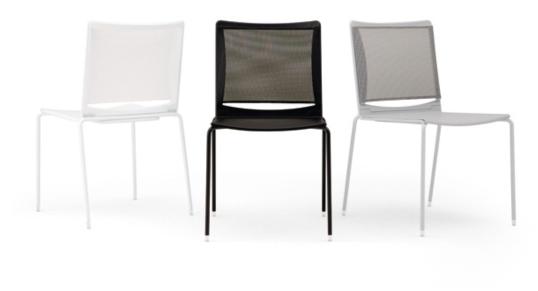

## S'MESH PLASTIC 4 LEGS Design Alberto Basaglia Natalia Rota Nodari

Designed as a visitor and meeting chair to enhance office environments, S'mesh couples the elegant comfort of a mesh backrest with the practical versatility of an epoxy painted or chromed steel wire frame. S'mesh was designed to provide the ultimate comfort and a high level of industrialization. This product is assembled without screws and features a patented interlocking system, which keeps costs down and facilitates disposal at the end of product life. Injection moulded polypropylene seat with anti-UV treatment. Flame retardant version available. The seat can be padded.