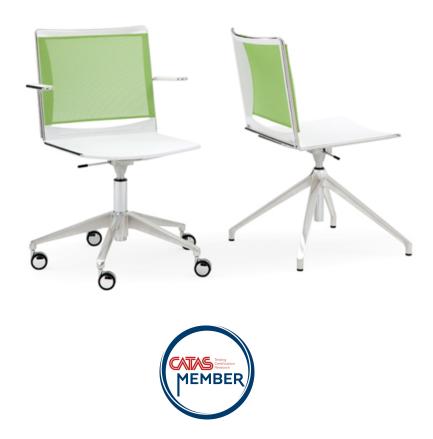

## S'MESH PLASTIC SWIVEL CHAIR Design Alberto Basaglia Natalia Rota Nodari

Designed as a visitor and meeting chair to enhance office environments, S'mesh couples the elegant comfort of a mesh backrest with the practical versatility of an epoxy painted or chromed steel wire frame. S'mesh was designed to provide the ultimate comfort and a high level of industrialization. This product is assembled without screws and features a patented interlocking system, which keeps costs down and facilitates disposal at the end of product life. Injection moulded polypropylene seat with anti-UV treatment. Flame retardant version available. The seat can be padded.