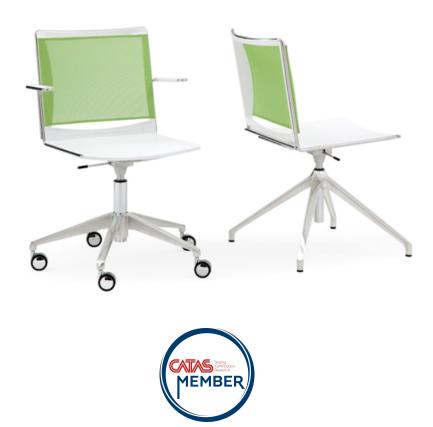

## S'MESH PLASTIC TASK CHAIR Design Alberto Basaglia Natalia Rota Nodari

Designed as a visitor and meeting chair to enhance office environments, S'mesh couples the elegant comfort of a mesh backrest with the practical versatility of an epoxy painted or chromed steel wire frame. S'mesh was designed to provide the ultimate comfort and a high level of industrialization. This product is assembled without screws and features a patented interlocking system, which keeps costs down and facilitates disposal at the end of product life. Injection moulded polypropylene seat with anti-UV treatment. Flame retardant version available. The seat can be padded.