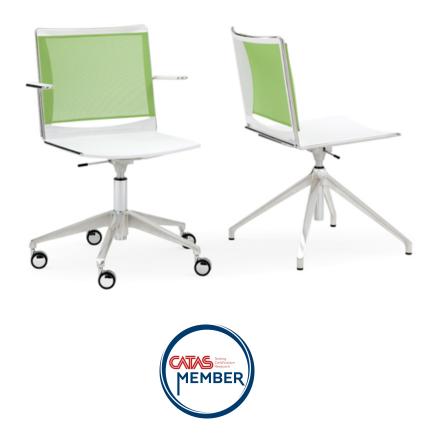

## S'MESH PLASTIC SWIVEL ARMCHAIR Design Alberto Basaglia Natalia Rota Nodari

Designed as a visitor and meeting chair to enhance office environments, S'mesh couples the elegant comfort of a mesh backrest with the practical versatility of an epoxy painted or chromed steel wire frame. S'mesh was designed to provide the ultimate comfort and a high level of industrialization. This product is assembled without screws and features a patented interlocking system, which keeps costs down and facilitates disposal at the end of product life. Injection moulded polypropylene seat with anti-UV treatment. Flame retardant version available. The seat can be padded.