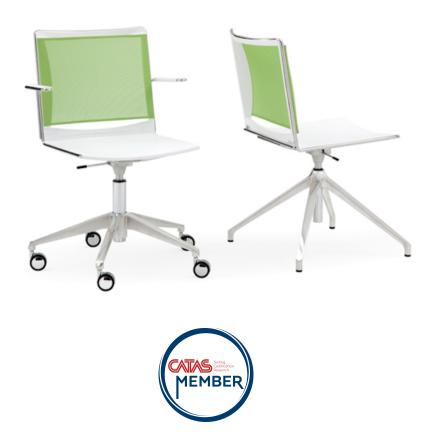

## S'MESH PLASTIC TASK ARMCHAIR Design Alberto Basaglia Natalia Rota Nodari

Designed as a visitor and meeting chair to enhance office environments, S'mesh couples the elegant comfort of a mesh backrest with the practical versatility of an epoxy painted or chromed steel wire frame. S'mesh was designed to provide the ultimate comfort and a high level of industrialization. This product is assembled without screws and features a patented interlocking system, which keeps costs down and facilitates disposal at the end of product life. Injection moulded polypropylene seat with anti-UV treatment. Flame retardant version available. The seat can be padded.