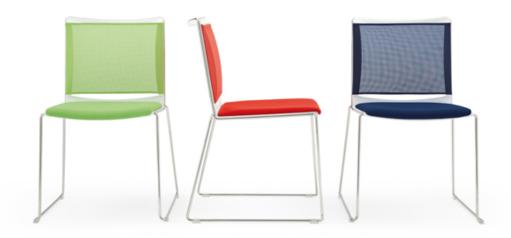

## S'MESH SOFT CHAIR Design Alberto Basaglia Natalia Rota Nodari

Designed as a visitor and meeting chair to enhance office environments, S'mesh couples the elegant comfort of a mesh backrest with the practical versatility of an epoxy painted or chromed steel wire frame. S'mesh was designed to provide the ultimate comfort and a high level of industrialization. This product is assembled without screws and features a patented interlocking system, which keeps costs down and facilitates disposal at the end of product life. Injection moulded polypropylene seat with anti-UV treatment. Flame retardant version available. The seat can be padded.