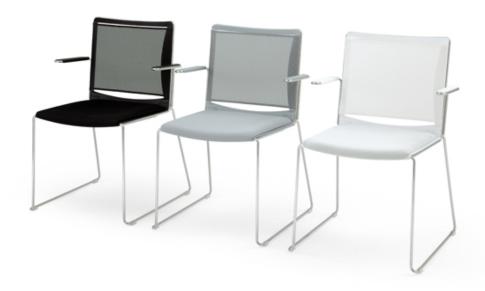

## S'MESH SOFT ARMCHAIR Design Alberto Basaglia Natalia Rota Nodari

Designed as a visitor and meeting chair to enhance office environments, S'mesh couples the elegant comfort of a mesh backrest with the practical versatility of an epoxy painted or chromed steel wire frame. S'mesh was designed to provide the ultimate comfort and a high level of industrialization. This product is assembled without screws and features a patented interlocking system, which keeps costs down and facilitates disposal at the end of product life. Injection moulded polypropylene seat with anti-UV treatment. Flame retardant version available. The seat can be padded.