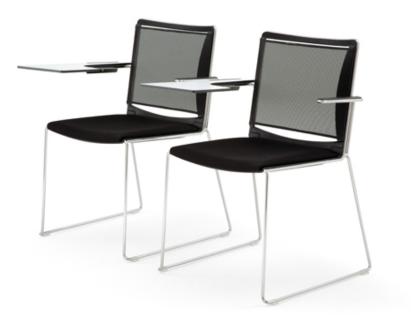

## S'MESH SOFT CHAIR REMOVABLE TABLET ATTACHED TO

## ARM Design Alberto Basaglia Natalia Rota Nodari

Designed as a visitor and meeting chair to enhance office environments, S'mesh couples the elegant comfort of a mesh backrest with the practical versatility of an epoxy painted or chromed steel wire frame. S'mesh was designed to provide the ultimate comfort and a high level of industrialization. This product is assembled without screws and features a patented interlocking system, which keeps costs down and facilitates disposal at the end of product life. Injection moulded polypropylene seat with anti-UV treatment. Flame retardant version available. The seat can be padded.