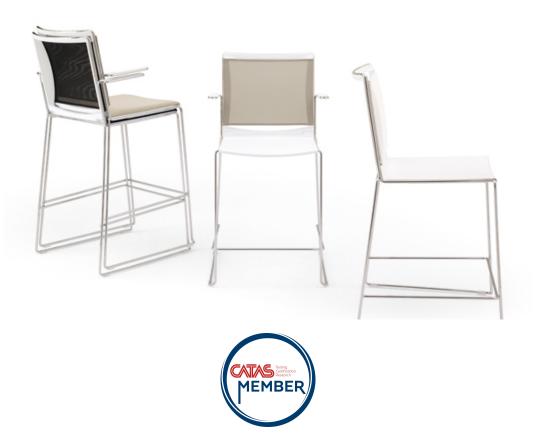

S'MESH SOFT STOOL WITH ARMS Design Alberto Basaglia Natalia Rota Nodari

Designed as a visitor and meeting chair to enhance office environments, S'mesh couples the elegant comfort of a mesh backrest with the practical versatility of an epoxy painted or chromed steel wire frame. S'mesh was designed to provide the ultimate comfort and a high level of industrialization. This product is assembled without screws and features a patented interlocking system, which keeps costs down and facilitates disposal at the end of product life. Injection moulded polypropylene seat with anti-UV treatment. Flame retardant version available. The seat can be padded.