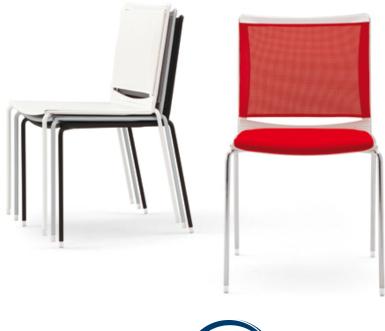

## S'MESH SOFT 4 LEGS Design Alberto Basaglia Natalia Rota Nodari

Designed as a visitor and meeting chair to enhance office environments, S'mesh couples the elegant comfort of a mesh backrest with the practical versatility of an epoxy painted or chromed steel wire frame. S'mesh was designed to provide the ultimate comfort and a high level of industrialization. This product is assembled without screws and features a patented interlocking system, which keeps costs down and facilitates disposal at the end of product life. Injection moulded polypropylene seat with anti-UV treatment. Flame retardant version available. The seat can be padded.