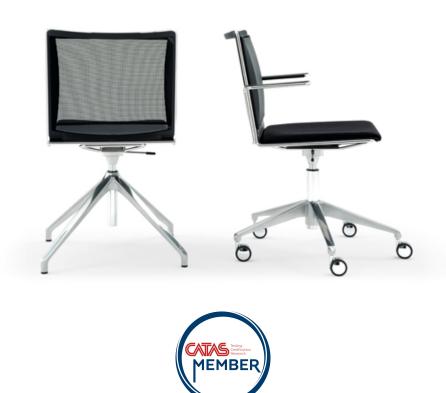

## S'MESH SOFT SWIVEL CHAIR Design Alberto Basaglia Natalia Rota Nodari

Designed as a visitor and meeting chair to enhance office environments, S'mesh couples the elegant comfort of a mesh backrest with the practical versatility of an epoxy painted or chromed steel wire frame. S'mesh was designed to provide the ultimate comfort and a high level of industrialization. This product is assembled without screws and features a patented interlocking system, which keeps costs down and facilitates disposal at the end of product life. Injection moulded polypropylene seat with anti-UV treatment. Flame retardant version available. The seat can be padded.