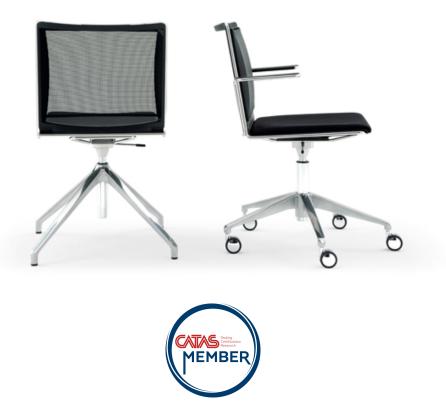

S'MESH SOFT SWIVEL ARMCHAIR Design Alberto Basaglia Natalia Rota Nodari

Designed as a visitor and meeting chair to enhance office environments, S'mesh couples the elegant comfort of a mesh backrest with the practical versatility of an epoxy painted or chromed steel wire frame. S'mesh was designed to provide the ultimate comfort and a high level of industrialization. This product is assembled without screws and features a patented interlocking system, which keeps costs down and facilitates disposal at the end of product life. Injection moulded polypropylene seat with anti-UV treatment. Flame retardant version available. The seat can be padded.