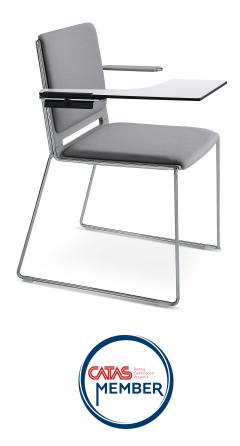

## laFILÒ SOFT CHAIR REMOVABLE TABLET ATTACHED TO ARM Design Alberto Basaglia Natalia Rota Nodari

Two components and two simple movements are all it takes to assemble in just a few seconds an elegant and colourful chair offering versatility and lightness with a minimalist design. LaFilò line is a complete range of seats available in several versions with epoxy-coated or chrome-plated steel wire frame. Injection moulded polypropylene seat and back with anti-UV treatment. Flame retardant version available. Back and/or seat can be padded. Ideal for public areas in general.