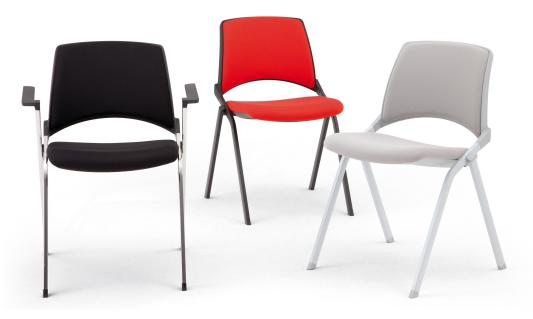

## laKENDÒ SOFT ARMCHAIR Design Angelo Pinaffo

The family of seating laKendo' is designed to offer an adaptable system for multifunctional uses. The wide range of configuration gives the seat a natural versatility for working, community and learning spaces. The innovation in concept guarantees a high level of comfort and ergonomics parameters as well as an essential design that looks carefully to every single detail. The seats are both horizontally and vertically stackable for a rational use of space also in configurations with writing tablet and frame with castors. The option of upholstered seat and back adds extra comfort to the chair, whereas the mesh back acclaims the design. Epoxy-coated or chromed metal frame. Thermo-injected polypropylene seat and back with UV treatment. Flame retardant version available.