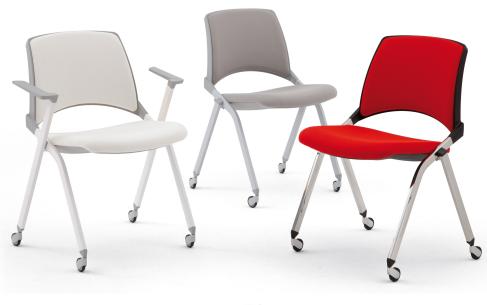

## laKENDÒ SOFT CASTOR ARMCHAIR Design Angelo Pinaffo

The family of seating laKendo' is designed to offer an adaptable system for multifunctional uses. The wide range of configuration gives the seat a natural versatility for working, community and learning spaces. The innovation in concept guarantees a high level of comfort and ergonomics parameters as well as an essential design that looks carefully to every single detail. The seats are both horizontally and vertically stackable for a rational use of space also in configurations with writing tablet and frame with castors. The option of upholstered seat and back adds extra comfort to the chair, whereas the mesh back acclaims the design. Epoxy-coated or chromed metal frame. Thermo-injected polypropylene seat and back with UV treatment. Flame retardant version available.