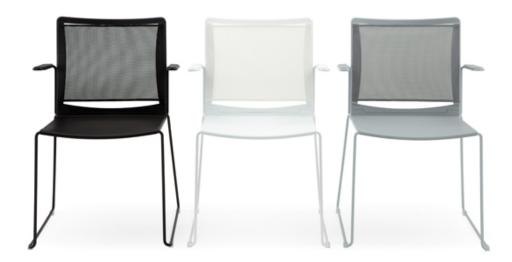

## S'MESH PLASTIC ARMCHAIR Design Alberto Basaglia Natalia Rota Nodari

Designed as a visitor and meeting chair to enhance office environments, S'mesh couples the elegant comfort of a mesh backrest with the practical versatility of an epoxy painted or chromed steel wire frame. S'mesh was designed to provide the ultimate comfort and a high level of industrialization. This product is assembled without screws and features a patented interlocking system, which keeps costs down and facilitates disposal at the end of product life. Injection moulded polypropylene seat with anti-UV treatment. Flame retardant version available. The seat can be padded.