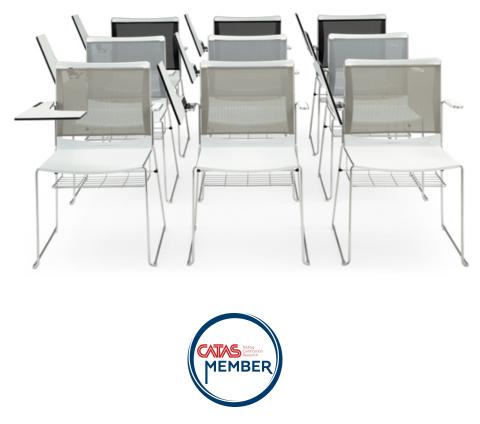

## S'MESH PLASTIC CHAIR REMOVABLE TABLET ATTACHED TO

ARM Design Alberto Basaglia Natalia Rota Nodari

Designed as a visitor and meeting chair to enhance office environments, S'mesh couples the elegant comfort of a mesh backrest with the practical versatility of an epoxy painted or chromed steel wire frame. S'mesh was designed to provide the ultimate comfort and a high level of industrialization. This product is assembled without screws and features a patented interlocking system, which keeps costs down and facilitates disposal at the end of product life. Injection moulded polypropylene seat with anti-UV treatment. Flame retardant version available. The seat can be padded.