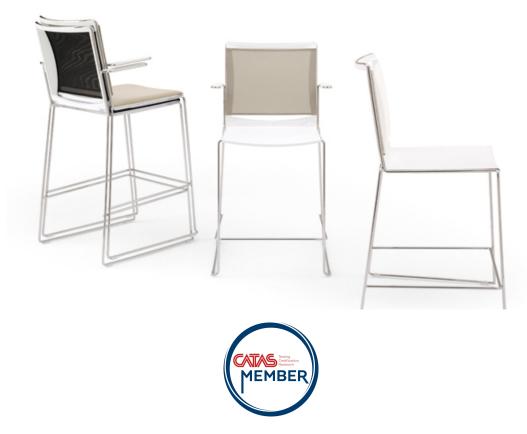

## S'MESH PLASTIC STOOL Design Alberto Basaglia Natalia Rota Nodari

Designed as a visitor and meeting chair to enhance office environments, S'mesh couples the elegant comfort of a mesh backrest with the practical versatility of an epoxy painted or chromed steel wire frame. S'mesh was designed to provide the ultimate comfort and a high level of industrialization. This product is assembled without screws and features a patented interlocking system, which keeps costs down and facilitates disposal at the end of product life. Injection moulded polypropylene seat with anti-UV treatment. Flame retardant version available. The seat can be padded.