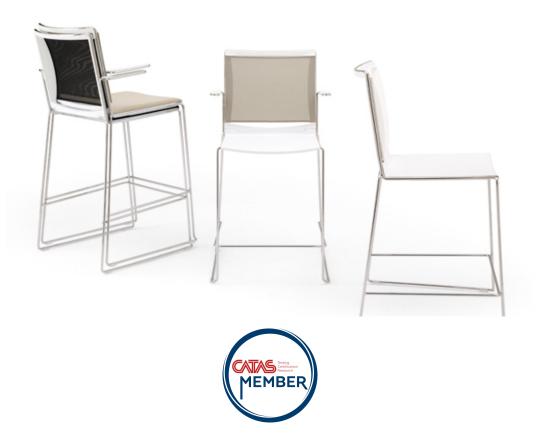

S'MESH PLASTIC STOOL WITH ARMS Design Alberto Basaglia Natalia Rota Nodari

Designed as a visitor and meeting chair to enhance office environments, S'mesh couples the elegant comfort of a mesh backrest with the practical versatility of an epoxy painted or chromed steel wire frame. S'mesh was designed to provide the ultimate comfort and a high level of industrialization. This product is assembled without screws and features a patented interlocking system, which keeps costs down and facilitates disposal at the end of product life. Injection moulded polypropylene seat with anti-UV treatment. Flame retardant version available. The seat can be padded.