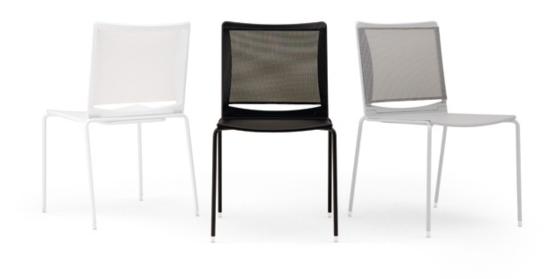

## S'MESH PLASTIC 4 LEGS Design Alberto Basaglia Natalia Rota Nodari

Designed as a visitor and meeting chair to enhance office environments, S'mesh couples the elegant comfort of a mesh backrest with the practical versatility of an epoxy painted or chromed steel wire frame. S'mesh was designed to provide the ultimate comfort and a high level of industrialization. This product is assembled without screws and features a patented interlocking system, which keeps costs down and facilitates disposal at the end of product life. Injection moulded polypropylene seat with anti-UV treatment. Flame retardant version available. The seat can be padded.