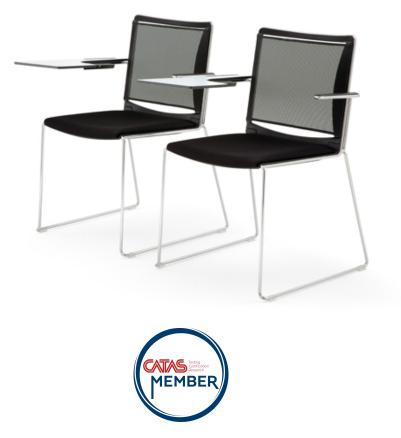

## S'MESH SOFT CHAIR REMOVABLE TABLET ATTACHED TO

ARM Design Alberto Basaglia Natalia Rota Nodari

Designed as a visitor and meeting chair to enhance office environments, S'mesh couples the elegant comfort of a mesh backrest with the practical versatility of an epoxy painted or chromed steel wire frame. S'mesh was designed to provide the ultimate comfort and a high level of industrialization. This product is assembled without screws and features a patented interlocking system, which keeps costs down and facilitates disposal at the end of product life. Injection moulded polypropylene seat with anti-UV treatment. Flame retardant version available. The seat can be padded.