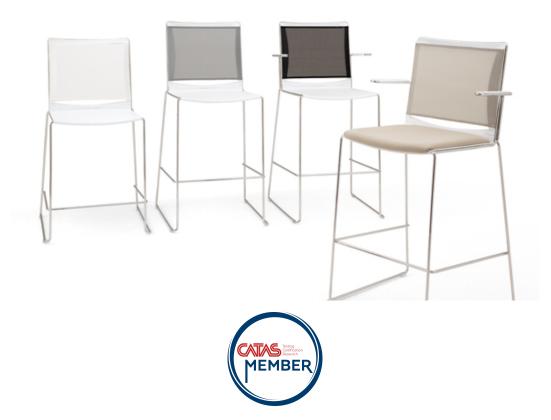

## S'MESH SOFT STOOL Design Alberto Basaglia Natalia Rota Nodari

Designed as a visitor and meeting chair to enhance office environments, S'mesh couples the elegant comfort of a mesh backrest with the practical versatility of an epoxy painted or chromed steel wire frame. S'mesh was designed to provide the ultimate comfort and a high level of industrialization. This product is assembled without screws and features a patented interlocking system, which keeps costs down and facilitates disposal at the end of product life. Injection moulded polypropylene seat with anti-UV treatment. Flame retardant version available. The seat can be padded.