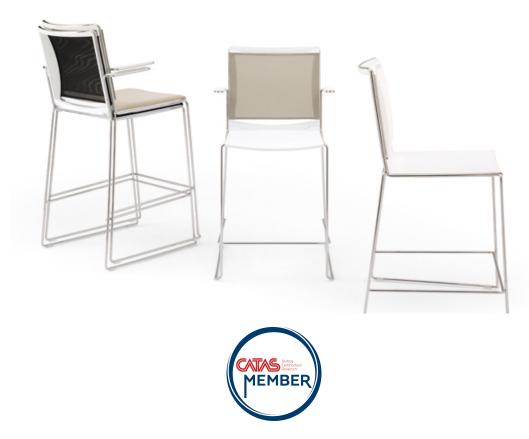

## S'MESH SOFT STOOL WITH ARMS Design Alberto Basaglia Natalia Rota Nodari

Designed as a visitor and meeting chair to enhance office environments, S'mesh couples the elegant comfort of a mesh backrest with the practical versatility of an epoxy painted or chromed steel wire frame. S'mesh was designed to provide the ultimate comfort and a high level of industrialization. This product is assembled without screws and features a patented interlocking system, which keeps costs down and facilitates disposal at the end of product life. Injection moulded polypropylene seat with anti-UV treatment. Flame retardant version available. The seat can be padded.