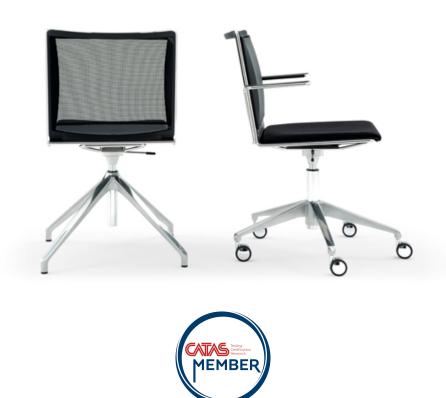

## S'MESH SOFT SWIVEL ARMCHAIR Design Alberto Basaglia Natalia Rota Nodari

Designed as a visitor and meeting chair to enhance office environments, S'mesh couples the elegant comfort of a mesh backrest with the practical versatility of an epoxy painted or chromed steel wire frame. S'mesh was designed to provide the ultimate comfort and a high level of industrialization. This product is assembled without screws and features a patented interlocking system, which keeps costs down and facilitates disposal at the end of product life. Injection moulded polypropylene seat with anti-UV treatment. Flame retardant version available. The seat can be padded.