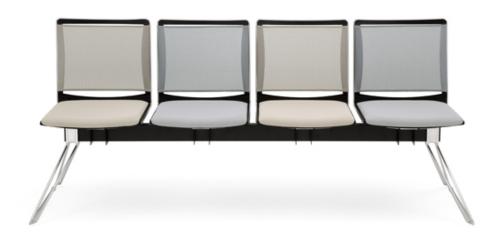

## S'MESH SOFT BENCH Design Alberto Basaglia Natalia Rota Nodari

Designed as a visitor and meeting chair to enhance office environments, S'mesh couples the elegant comfort of a mesh backrest with the practical versatility of an epoxy painted or chromed steel wire frame. S'mesh was designed to provide the ultimate comfort and a high level of industrialization. This product is assembled without screws and features a patented interlocking system, which keeps costs down and facilitates disposal at the end of product life. Injection moulded polypropylene seat with anti-UV treatment. Flame retardant version available. The seat can be padded.