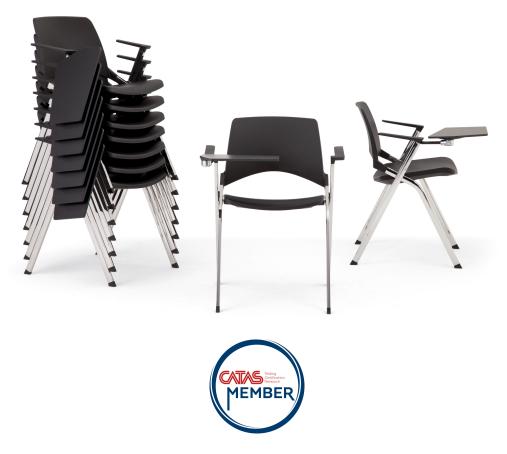

## laKENDÒ PLASTIC WRITING TABLET CHAIR Design Angelo Pinaffo

The family of seating "LaKendo" is designed to offer an adaptable system for multifunctional uses. The wide range of configuration gives the seat a natural versatility for working, community, studying/learning, entertainment and contract spaces. The innovation in concept and constructive solutions guarantee a high level of comfort and the respect of ergonomics parameters as well as a high level in strength for a prolonged use. The design is essential but looks carefully to every single detail. The metal frame has a peculiar section's profile which makes the seat more resistant and supports others specific features. Its multifunctional uses enable several easy configurations: with polypropylene, padded and upholstered seat and back or back in mesh. The frame is set for arms, tip-up seat, wheels and supports sled and bench versions. Among the accessories is available the tablet for both arms. The family is completed by a wide range of customisation in finishes and colours. The seats are both horizontally and vertically stackable for a rational use of space also in configurations whith writing tablet and frame with wheels.