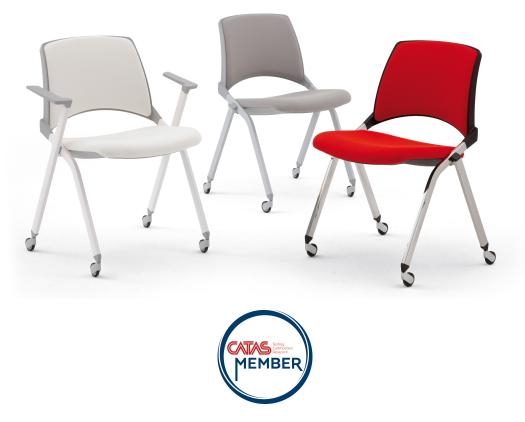

## laKENDÒ SOFT CASTOR ARMCHAIR Design Angelo Pinaffo

The family of seating laKendo' is designed to offer an adaptable system for multifunctional uses. The wide range of configuration gives the seat a natural versatility for working, community and learning spaces. The innovation in concept guarantees a high level of comfort and ergonomics parameters as well as an essential design that looks carefully to every single detail. The seats are both horizontally and vertically stackable for a rational use of space also in configurations with writing tablet and frame with castors. The option of upholstered seat and back adds extra comfort to the chair, whereas the mesh back acclaims the design. Epoxy-coated or chromed metal frame. Thermo-injected polypropylene seat and back with UV treatment. Flame retardant version available.