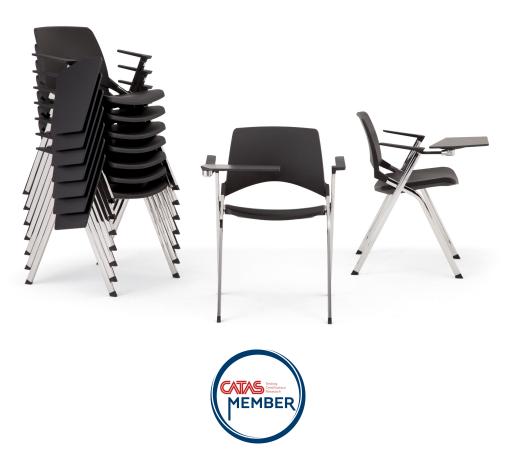

## laKENDÒ SOFT WRITING TABLET CHAIR Design Angelo Pinaffo

The family of seating "LaKendo" is designed to offer an adaptable system for multifunctional uses. The wide range of configuration gives the seat a natural versatility for working, community, studying/learning, entertainment and contract spaces. The innovation in concept and constructive solutions guarantee a high level of comfort and the respect of ergonomics parameters as well as a high level in strength for a prolonged use. The design is essential but looks carefully to every single detail. The metal frame has a peculiar section's profile which makes the seat more resistant and supports others specific features. Its multifunctional uses enable several easy configurations: with polypropylene, padded and upholstered seat and back or back in mesh. The frame is set for arms, tip-up seat, wheels and supports sled and bench versions. Among the accessories is available the tablet for both arms. The family is completed by a wide range of customisation in finishes and colours. The seats are both horizontally and vertically stackable for a rational use of space also in configurations whith writing tablet and frame with wheels.