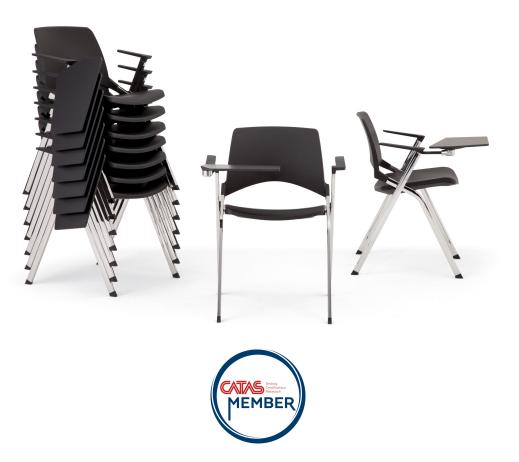

## laKENDÒ NET WRITING TABLET CHAIR Design Angelo Pinaffo

The family of seating "LaKendo" is designed to offer an adaptable system for multifunctional uses. The wide range of configuration gives the seat a natural versatility for working, community, studying/learning, entertainment and contract spaces. The innovation in concept and constructive solutions guarantee a high level of comfort and the respect of ergonomics parameters as well as a high level in strength for a prolonged use. The design is essential but looks carefully to every single detail. The metal frame has a peculiar section's profile which makes the seat more resistant and supports others specific features. Its multifunctional uses enable several easy configurations: with polypropylene, padded and upholstered seat and back or back in mesh. The frame is set for arms, tip-up seat, wheels and supports sled and bench versions. Among the accessories is available the tablet for both arms. The family is completed by a wide range of customisation in finishes and colours. The seats are both horizontally and vertically stackable for a rational use of space also in configurations whith writing tablet and frame with wheels.