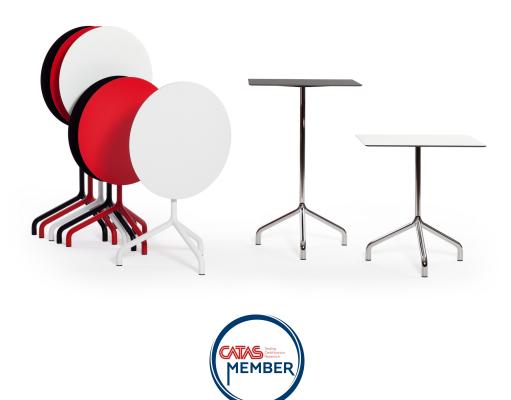

## RIBALTINO TILT Design Alberto Basaglia Natalia Rota Nodari

Folding table with small dimensions, light and functional thanks to its infinite accessibility. Thanks to a three-way die-cast aluminium joint and four calendered steel tubes, an elegant table can be created in just a few moments to be easily inserted wherever there is a need for support. Also available in the fixed version and in two different heights. Metal structure painted with polyester powders. HPL top available in both the round and square version. Ideal for contract spaces as bars, restaurants and waiting rooms.