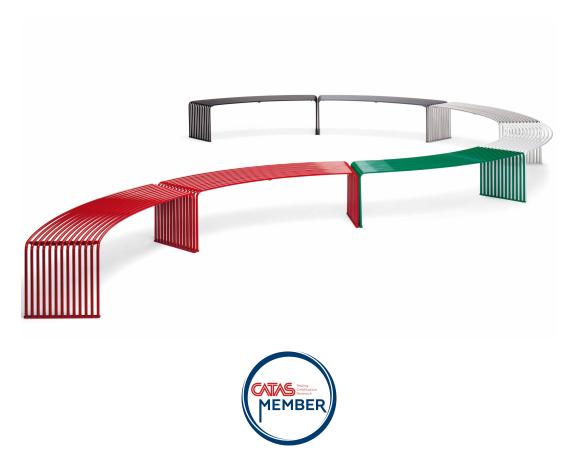

## .015 CONCAVE OR CONVEX BENCH Design Alberto Basaglia Natalia Rota Nodari

When you think about a curved object like the 015 concave or convex bench, then the creativity of designers is given a free rein. Endless compositions to elegantly grace any urban setting. Delicate, clean lines which add a custom look to any project stamped with the signature Urbantime mark.

Bent pipe structure, diameter 18mm, made of stainless steel or polyester powder coated steel tube and hot-dip galvanized steel. Ready-equipped for fastening to the ground with bolts or joined together using steel plates.