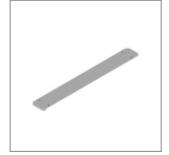

# .015 CONCAVE OR CONVEX BENCH Design Alberto Basaglia Natalia Rota Nodari

When you think about a curved object like the 015 concave or convex bench, then the creativity of designers is given a free rein. Endless compositions to elegantly grace any urban setting. Delicate, clean lines which add a custom look to any project stamped with the signature Urbantime mark.

Bent pipe structure, diameter 18mm, made of stainless steel or polyester powder coated steel tube and hot-dip galvanized steel. Ready-equipped for fastening to the ground with bolts or joined together using steel plates.

## **DIMENSIONS**

**ZEROQUINDICI** PANCA PIANA CONCAVA O CONVESSA.FLAT BENCH CONVEX OR CONCAVE. Design Basaglia + Rota Nodari

**URBANT** ME

PANCA PIANA CONCAVA O CONVESSA | FLAT BENCH CONCAVE OR CONVEX