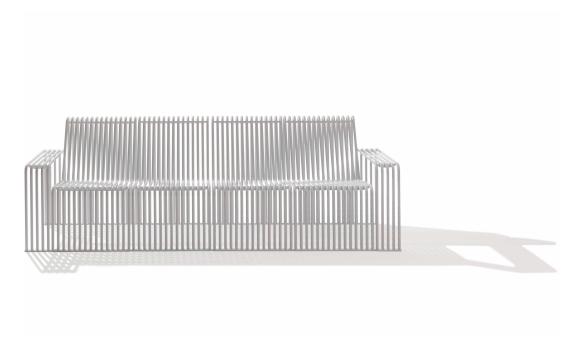

# .015 SOFA Design Alberto Basaglia Natalia Rota Nodari

Zeroquindici. 015 Sofa is a modular system consisting of an armrest and an ergonomic seat that can be combined in an infinite number of solutions that stimulate creativity: a single-seat armchair for private relaxation time, a two-seater sofa for a first date, or a long undulating seating layout on the seafront.

Bent pipe structure, diameter 18mm, made of stainless steel or polyester powder coated steel tube and hot-dip galvanized steel. Ready-equipped for fastening to the ground with bolts or joined together using steel plates.