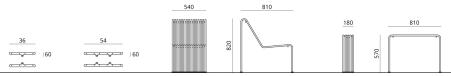

## **DIMENSIONS**

 $\textbf{ZEROQUINDICI} \ \ \textbf{DIVANO}. \textbf{SOFA} \ \ \textbf{.} \ \textbf{Design Basaglia} + \textbf{Rota Nodari}$ 

SEDUTA + BRACCIOLO DIVANO + COPPIA PIASTRA DI ANCORAGGIO | SOFA SEAT + SOFA ARM + PAIR OF FIXING BRACKETS