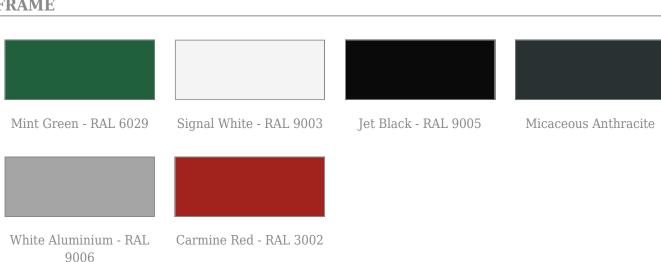

### **FINISHES**

#### **FRAME**

## **ARMREST**

Signal White - RAL 9003 Micaceous Anthracite

Jet Black - RAL 9005

White Aluminium - RAL 9006