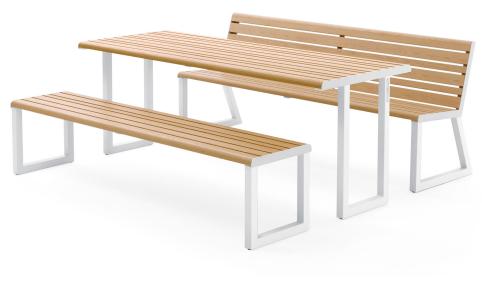

## .h24 TABLE Design Alberto Basaglia Natalia Rota Nodari

The essential concept of this table with its lightweight, yet sturdy structure, stemming from an in-depth design of shape and practicality, is to produce a versatile product that elegantly adapts to any need. Can be paired with the Miami sun shade.

Hot-dip galvanized steel metal structure. Epoxy powder painted aluminium slats in different colours or decorated with heat transfer film for a natural ash wood grain effect. Ready-equipped for fastening to the ground with bolts or joined together using steel plates.