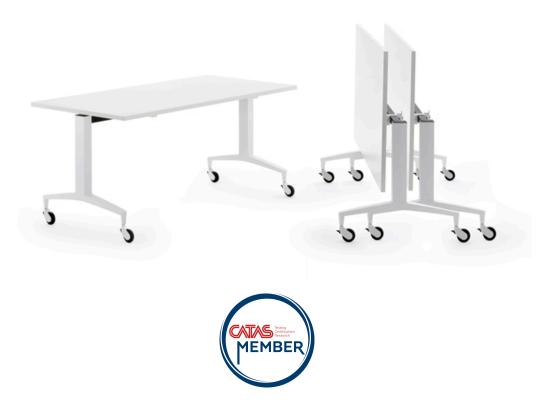

## **TEKNO** Design Angelo Pinaffo

Tekno is the multi-function table that responds to the needs of a dynamic configuration for working spaces. Tekno has aesthetic and functional advantages housed in an elegant structure with aluminium die-cast feet and  $\emptyset$ 75 wheels and soft lines whose design allows for a natural combination with the Kendò seat with wheels. Tekno showcases high aesthetic and safety standards, thanks to a plastic casing that covers all fastening systems and moving parts, as well as braking castors with non marking thermoplastic tread. Its castors, along with the tilting the top and comfortable handles, allow for absolute freedom of movement and storage inside any environment. Tekno's composition with feet and non-tilting top can also be used as a desk for office and home-office applications. There are numerous accessories available, including solid and practical hooks that facilitate compositions and joining of the tables even at 60°, as well as adjustable feet that can be used in the same structure along with the braking castors.