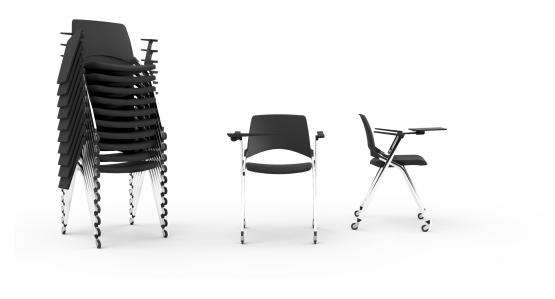

## laKENDÒ SOFT WRITING TABLET CASTOR Design Angelo Pinaffo

The family of seating "LaKendo" is designed to offer an adaptable system for multifunctional uses. The wide range of configuration gives the seat a natural versatility for working, community, studying/learning, entertainment and contract spaces. The innovation in concept and constructive solutions guarantee a high level of comfort and the respect of ergonomics parameters as well as a high level in strength for a prolonged use. The design is essential but looks carefully to every single detail. The metal frame has a peculiar section's profile which makes the seat more resistant and supports others specific features. Its multifunctional uses enable several easy configurations: with polypropylene, padded and upholstered seat and back or back in mesh. The frame is set for arms, tip-up seat, wheels and supports sled and bench versions. Among the accessories is available the tablet for both arms. The family is completed by a wide range of customisation in finishes and colours. The seats are both horizontally and vertically stackable for a rational use of space also in configurations whith writing tablet and frame with wheels.