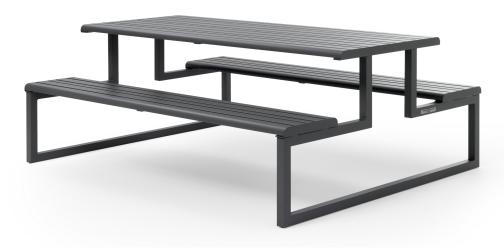

## .h24 PICNIC TABLE Design Alberto Basaglia Natalia Rota Nodari

Table with integrated benches, a typical solution for public places where it is a traditionally used for social gatherings. It can be joined and attached to multiple models to create versions for use in schools and universities. Perfect for open-air picnics, it is a fresh and modern alternative for social situations. Can be paired with the Miami sun shade.

Hot-dip galvanized steel metal structure. Epoxy powder painted aluminium slats in different colours or decorated with heat transfer film for a natural ash wood grain effect. Ready-equipped for fastening to the ground with bolts or joined together using steel plates.