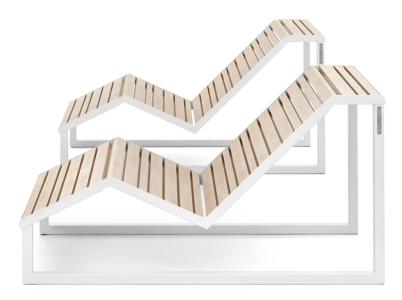

## .h24 CHAISE LONGUE Design Alberto Basaglia Natalia Rota Nodari

In a nutshell: exclusive. The H24 chaise longue is undoubtedly not for everyone. A highly aesthetic design is combined with the comfort stemming from in-depth research into the perfect ergonomic shape. Ideal for the outdoor settings of villas or wellness centres, combined with a cushion for ultimate relaxation. When joined together, the chaise longues create an undulating shape, perfect opposite an exclusive villa or pool.

Hot-dip galvanized steel metal structure. Epoxy powder painted aluminium slats in different colours or decorated with heat transfer film for a natural ash wood grain effect. Ready-equipped for fastening to the ground with bolts or joined together using steel plates.