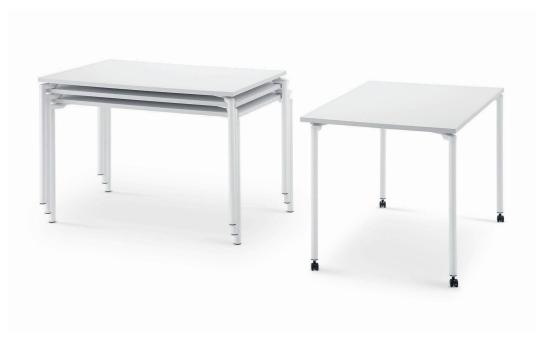

## LEG 04 Design Alberto Basaglia Natalia Rota Nodari

Multi-purpose table, that comes with four legs, ideal for public spaces in general. It is equipped with an elegant aluminum die-cast joint and a chrome or polyester powder coated metal structure. For an increased flexibility, a linking device is available to align and connect the tables very easily. Practical breaking castors can be applied to allow for easy and fast movement within any room. The table is stackable up to 10 pieces. By installing two of the four legs on the outside of the top you can stack leg04 frontally up to 9 pieces (with or without castors).