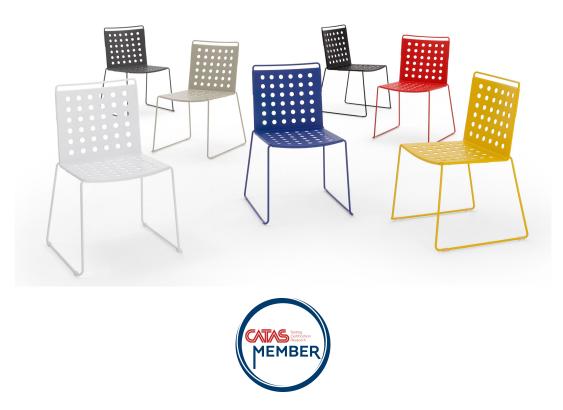

## BUSY CHAIR Design Alberto Basaglia Natalia Rota Nodari

Equipped with a seat with a 'polka dots' pattern, derived by subtracting aluminum circles from its surface, Busy has not only a pleasing appearance, but it is also light and easily manageable. The design of the body is conceived to prevent the stagnation of water in the case of outdoor use, greatly reducing the risk of deterioration. Innovative is the seat in printed-aluminum shell, whose assembly is done through a special technology that allows the winding of the sheet to the epoxy painted or chromed steel wire frame.